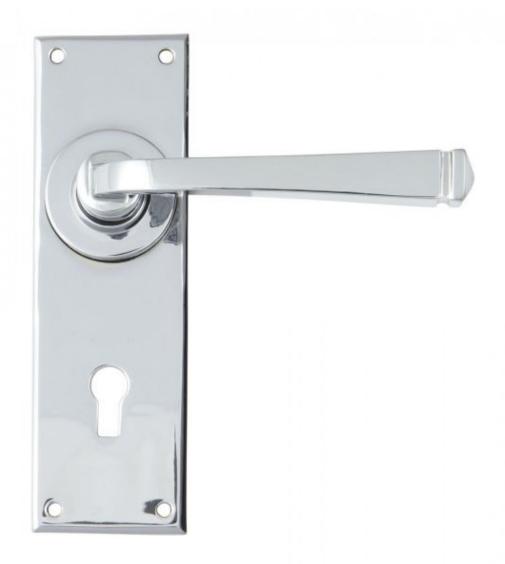

Set includes 2 lever lock handles.

Supplied with matching SS wood screws.

Finish: Polished Chrome

Backplate Size: 152mm x 48mm x 5mm

Handle Length: 118mm

Centres: 57mm