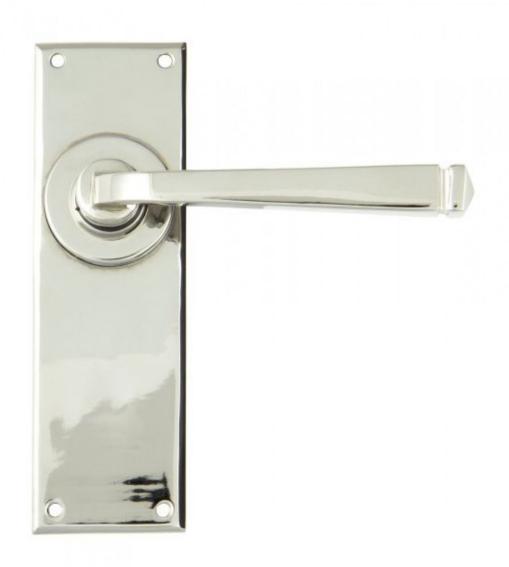

## **Anvil 90364 - Polished Nickel Avon Lever Latch Set**

From The Anvil's avon lever handles are their signature design and are extremely popular for their simplicity. The lever is hammered into shape by hand, giving it a contemporary yet individual edge.

This handle has a strong spring incorporated into the stylish boss design to give both functionality & elegance.

Lever handle for internal doors where locking is not required.

Set includes 2 lever latch handles.

Supplied with matching SS wood screws.

Finish: Polished Nickel

Backplate Size: 152mm x 48mm x 5mm

Handle Length: 118mm