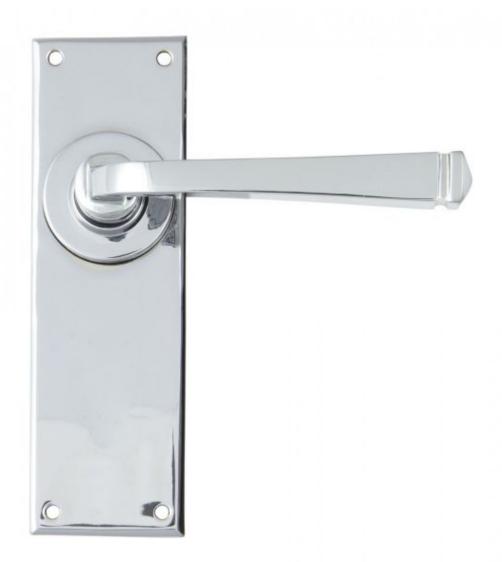

## **Anvil 90363 - Polished Chrome Avon Lever Latch Set**

From The Anvil's avon lever handles are their signature design and are extremely popular for their simplicity. The lever is hammered into shape by hand, giving it a contemporary yet individual edge.

This handle has a strong spring incorporated into the stylish boss design to give both functionality & elegance.

Lever handle for internal doors where locking is not required.

Set includes 2 lever latch handles.

Supplied with matching SS wood screws.

Finish: Polished Nickel

Backplate Size: 152mm x 48mm x 5mm

Handle Length: 118mm