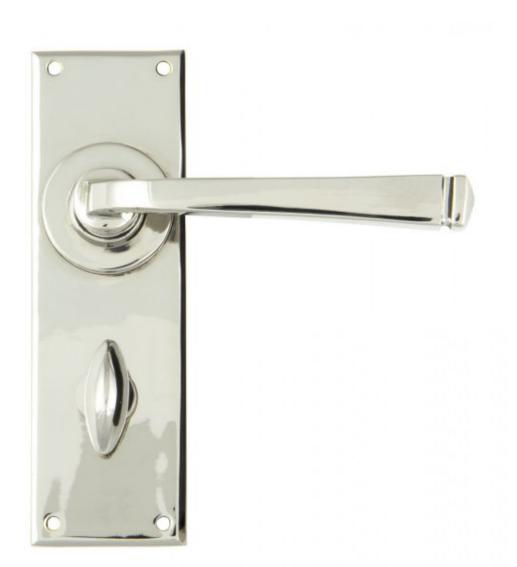

## Anvil 90368 - Polished Nickel Avon Lever Bathroom Set

From The Anvil's avon lever handles are their signature design and are extremely popular for their simplicity. The lever is hammered into shape by hand, giving it a contemporary yet individual edge.

Set includes 2 lever bathroom handles.

Supplied with matching SS wood screws.

Finish: Polished Nickel

Backplate Size: 152mm x 48mm x 5mm Handle Length: 118mm Centres: 57mm