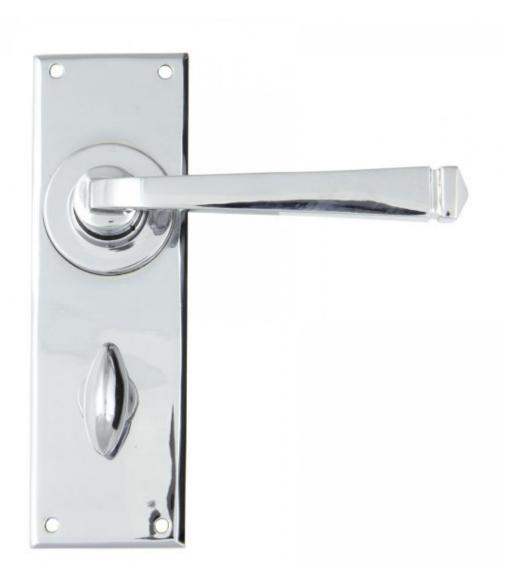

## Anvil 90367 - Polished Chrome Avon Lever Bathroom Set

From The Anvil's avon lever handles are their signature design and are extremely popular for their simplicity. The lever is hammered into shape by hand, giving it a contemporary yet individual edge.

This handle has a strong spring incorporated into the stylish boss design to give both functionality & elegance.

Lever handle for internal bathroom doors where privacy is required. For use with a bathroom mortice lock.

Set includes 2 lever bathroom handles.

Supplied with matching SS wood screws.

Finish: Polished Chrome

Backplate Size: 152mm x 48mm x 5mm Handle Length: 118mm Centres: 57mm