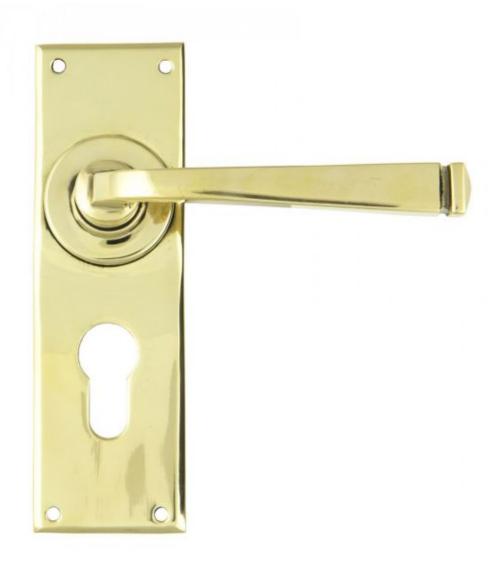

This handle has a strong spring incorporated into the stylish boss design to give both functionality & elegance.

Lever handle for internal and external doors where locking is required. For use with a euro sash lock in conjunction with a euro cylinder.

Set includes 2 lever euro handles.

Supplied with matching SS wood screws.

Finish: Aged Brass

Backplate Size: 152mm x 48mm x 5mm

Handle Length: 118mm

Centres: 47mm