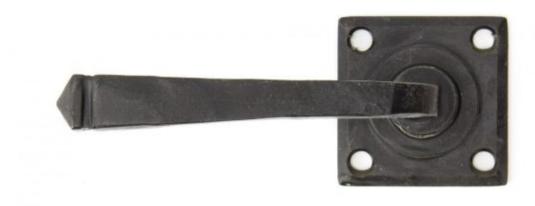

## Anvil 91483 - External Beeswax Avon Lever on Rose Set (Sprung)

A stylish and contemporary looking handle on rose version of the Avon range. This handle is unsprung so can be use with modern multipoint locks as well as with heavy duty mortice latches or locks.

Backplate Size: 52mm x 52mm x 5mm

Handle Length: 118mm Fixing Centres: 38mm