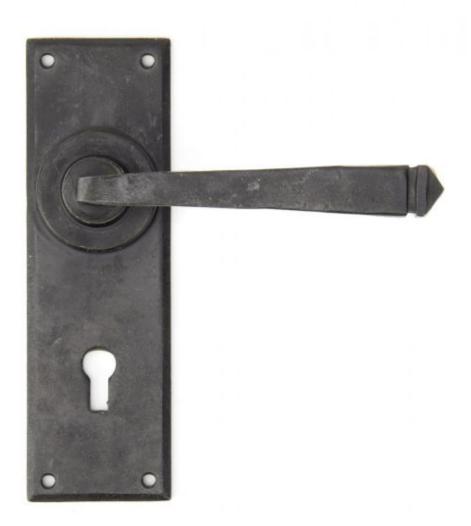

## **Anvil 91479 - External Beeswax Avon Lever Lock Set**

The Avon set is part of the blacksmith's range of sprung lever handles that is individually forged in steel on an anvil and is a very striking, contemporary handle that looks great on any type of house, old or new.

This handle has a strong spring incorporated into the stylish boss design to give both functionality & elegance.

Lever handle for internal and external doors where locking is required. For use with a 5 lever sash lock BS.

Set includes 2 lever lock handles.

Supplied with matching wood screws.

Finish: External Beeswax

Backplate Size: 152mm x 48mm x 5mm

Handle Length: 118mm

Centres: 57mm