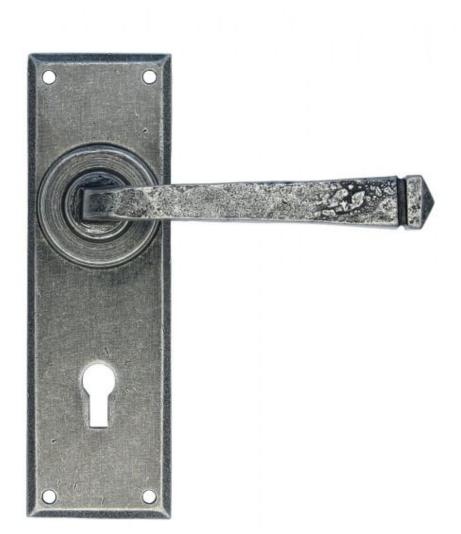

## Anvil 33700 - Pewter Avon Lever Lock Set

The Avon set is part of the blacksmith's range of sprung lever handles that is individually forged in steel on an anvil and is a very striking, contemporary handle that looks great on any type of house, old or new.

This handle has a strong spring incorporated into the stylish boss design to give both functionality & elegance.

Lever handle for internal and external doors where locking is required. For use with a 5 lever sash lock BS.

Set includes 2 lever lock handles.

Supplied with matching wood screws.

Finish: Pewter

Backplate Size: 152mm x 48mm x 5mm Handle Length: 118mm Centres: 57mm