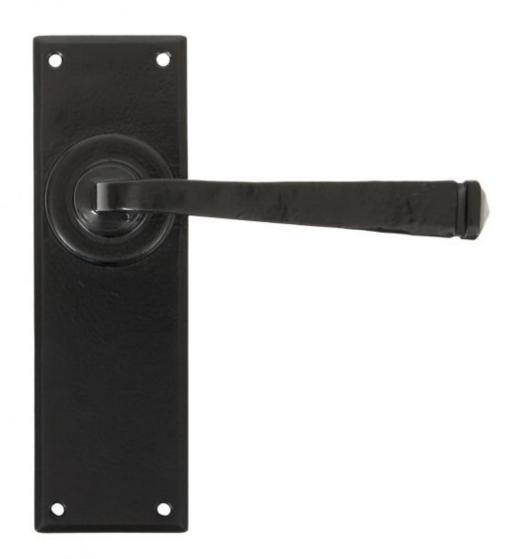

## Anvil 33823 - Black Avon Lever Latch Set

The Avon set is part of the blacksmith's range of sprung lever handles that is individually forged in steel on an anvil and is a very striking, contemporary handle that looks great on any type of house, old or new.

This handle has a strong spring incorporated into the stylish boss design to give both functionality & elegance.

Lever handle for internal doors where locking is not required.

Set includes 2 lever latch handles.

Supplied with matching wood screws.

Finish: Black

Backplate Size: 152mm x 48mm x 5mm Handle Length: 118mm