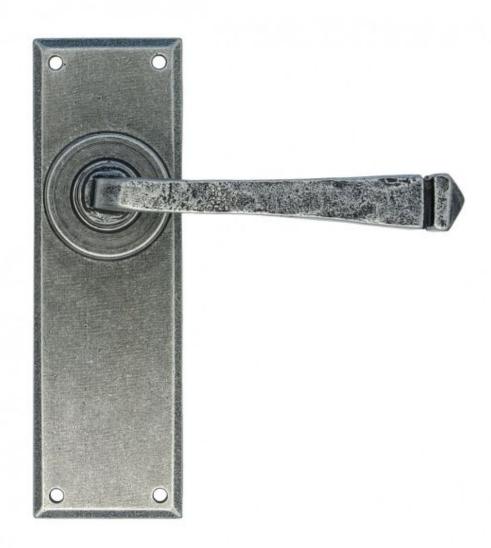

## **Anvil 33701 - Pewter Avon Lever Latch Set**

The Avon set is part of the blacksmith's range of sprung lever handles that is individually forged in steel on an anvil and is a very striking, contemporary handle that looks great on any type of house, old or new.

This handle has a strong spring incorporated into the stylish boss design to give both functionality & elegance.

Lever handle for internal doors where locking is not required.

Set includes 2 lever latch handles.

Supplied with matching wood screws.

Finish: Pewter

Backplate Size: 152mm x 48mm x 5mm

Handle Length: 118mm