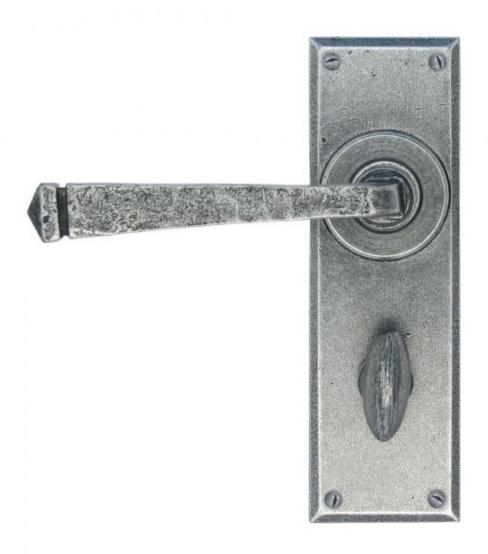

## **Anvil 33702 - Pewter Avon Lever Bathroom Set**

The Avon set is part of the blacksmith's range of sprung lever handles that is individually forged in steel on an anvil and is a very striking, contemporary handle that looks great on any type of house, old or new.

This handle has a strong spring incorporated into the stylish boss design to give both functionality & elegance.

Lever handle for internal bathroom doors where privacy is required. For use with a bathroom mortice lock.

Set includes 2 lever bathroom handles.

Supplied with matching wood screws.

Finish: Pewter

Backplate Size: 152mm x 48mm x 5mm

Handle Length: 118mm

Centres: 57mm