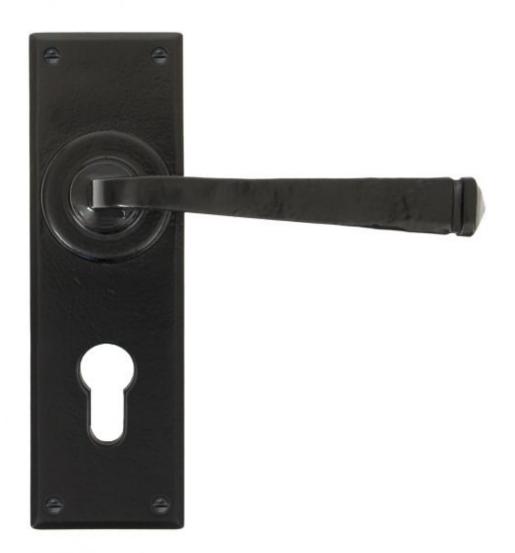

## **Anvil 33826 - Black Avon Euro Lock Set**

The Avon set is part of the blacksmith's range of sprung lever handles that is individually forged in steel on an anvil and is a very striking, contemporary handle that looks great on any type of house, old or new.

This handle has a strong spring incorporated into the stylish boss design to give both functionality & elegance.

Lever handle for internal and external doors where locking is required. For use with a euro sash lock in conjunction with a euro cylinder.

Set includes 2 lever euro handles.

Supplied with matching wood screws.

Finish: Black

Backplate Size: 152mm x 48mm x 5mm

Handle Length: 118mm

Centres: 47mm