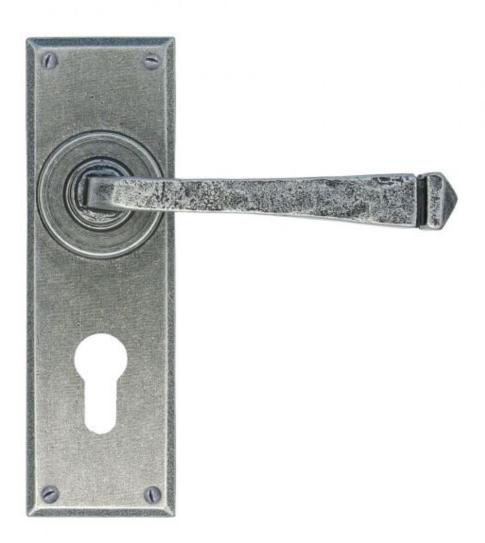

## **Anvil 33703 - Pewter Avon Euro Lock Set**

The Avon set is part of the blacksmith's range of sprung lever handles that is individually forged in steel on an anvil and is a very striking, contemporary handle that looks great on any type of house, old or new.

This handle has a strong spring incorporated into the stylish boss design to give both functionality & elegance.

Lever handle for internal and external doors where locking is required. For use with a euro sash lock in conjunction with a euro cylinder.

Set includes 2 lever euro handles.

Supplied with matching wood screws.

Finish: Pewter

Backplate Size: 152mm x 48mm x 5mm

Handle Length: 118mm

Centres: 47mm