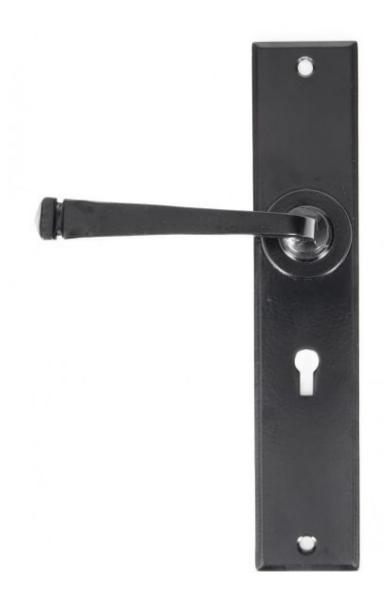

## **Anvil 33093 - Black Avon Large Lever Lock Set**

A larger version of the very striking, contemporary handle which is the Avon.

This handle has a strong spring incorporated into the stylish boss design to give both functionality & elegance.

Lever handle for internal and external doors where locking is required. For use with a 5 lever sash lock BS.

Set includes 2 lever lock handles.

Supplied with matching bolt through fixings.

Finish: Black

Backplate Size: 241mm x 48mm x 5mm

Handle Length: 118mm

Centres: 57mm

Fixing Centres: 215mm