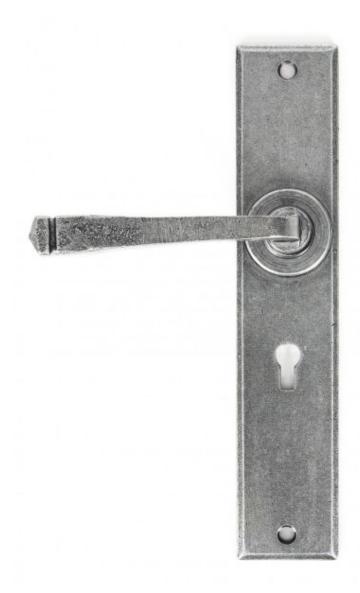

## **Anvil 33089 - Pewter Avon Large Lever Lock Set**

A larger version of the very striking, contemporary handle which is the Avon.

This handle has a strong spring incorporated into the stylish boss design to give both functionality & elegance.

Backplate Size: 241mm x 48mm x 5mm

Handle Length: 118mm

Centres: 57mm

Fixing Centres: 215mm