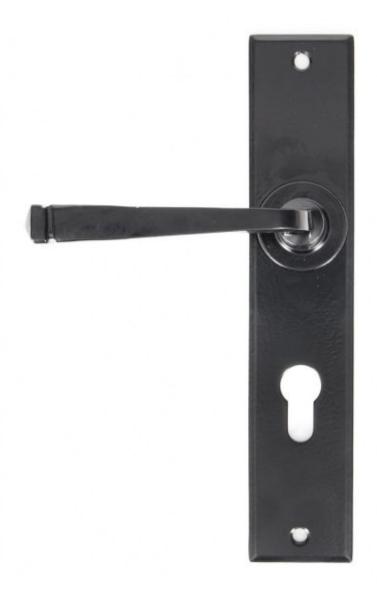

## **Anvil 33092 - Black Avon Large 72mm Euro Lock Set**

A 72mm Euro version of the large Avon handle, which is designed with an extra long backplate to be used with what is now becoming the standard European specified lock, a Euro DIN Sash Lock.

Lever handle for internal and external doors where heavy duty use and locking is required. Used in conjunction with a Euro DIN Sash lock.

Set includes 2 lever euro handles.

Supplied with matching bolt through fixings.

Finish: Black

Backplate Size: 241mm x 48mm x 5mm

Handle Length: 118mm

Centres: 72mm

Fixing Centres: 215mm