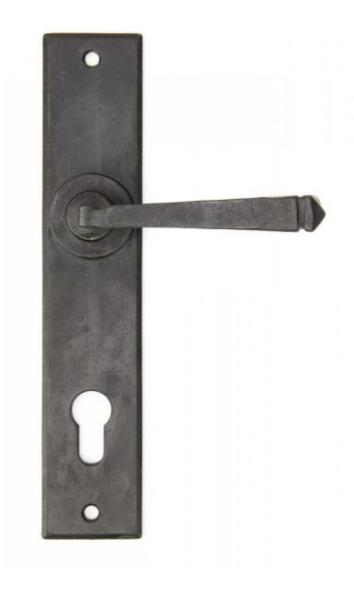

## **Anvil 91485 - External Beeswax Avon Lever Espag Lock Set**

The Avon set is part of the blacksmith's range of sprung lever handles that is individually forged in steel on an anvil and is a very striking, contemporary handle that looks great on any type of house, old or new.

This handle is unsprung but has a stylish boss design to give both functionality & elegance.

Lever handle for external doors where multi-point locking is required.

Set includes an internal and external lever espag lock handle. For use with a multi-point lock or french door kit in conjunction with a euro cylinder.

Supplied with matching bolt through fixings.

Finish: External Beeswax

Backplate Size: 241mm x 48mm x 5mm

Handle Length: 118mm

Centres: 92mm

Fixing Centres: 215mm