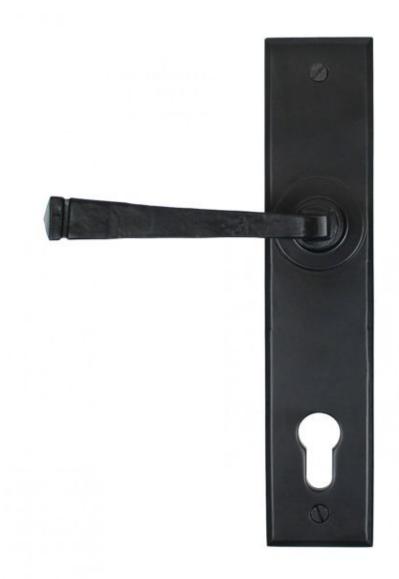

## **Anvil 33123 - Black Avon Lever Espag Lock Set**

The Avon set is part of the blacksmith's range of sprung lever handles that is individually forged in steel on an anvil and is a very striking, contemporary handle that looks great on any type of house, old or new.

This handle is unsprung but has a stylish boss design to give both functionality & elegance.

Lever handle for external doors where multi-point locking is required.

Set includes an internal and external lever espag lock handle. For use with a multi-point lock or french door kit in conjunction with a euro cylinder.

Supplied with matching bolt through fixings.

Finish: Black

Backplate Size: 241mm x 48mm x 5mm

Handle Length: 118mm

Centres: 92mm

Fixing Centres: 215mm