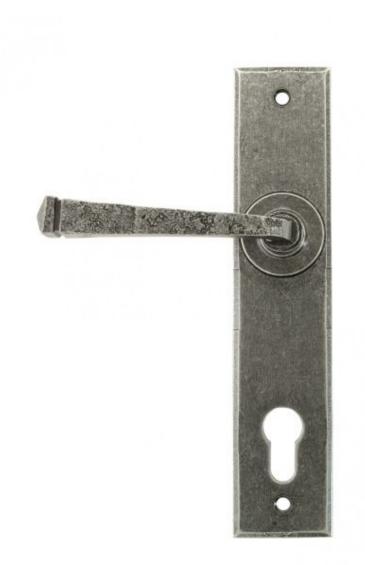

## Anvil 33704 - Pewter Avon Lever Espag Lock Set

The Avon set is part of the blacksmith's range of sprung lever handles that is individually forged in steel on an anvil and is a very striking, contemporary handle that looks great on any type of house, old or new.

This handle is unsprung but has a stylish boss design to give both functionality & elegance.

Lever handle for external doors where multi-point locking is required.

Set includes an internal and external lever espag lock handle. For use with a multi-point lock or french door kit in conjunction with a euro cylinder.

Supplied with matching bolt through fixings.

Finish: Pewter

Backplate Size: 241mm x 48mm x 5mm Handle Length: 118mm Centres: 92mm Fixing Centres: 215mm