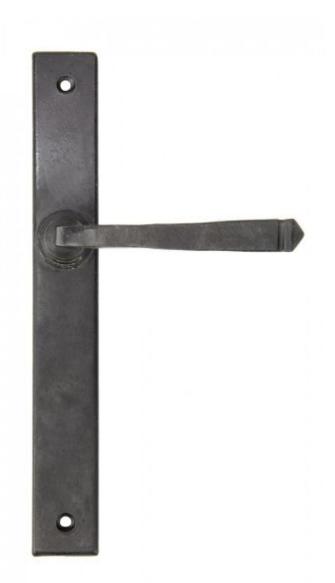

## Anvil 45447 - External Beeswax Avon Slimline Sprung Lever Latch Se

The Avon set is part of the blacksmith's range of sprung lever handles that is individually forged in steel on an anvil and is a very striking, contemporary handle that looks great on any type of house, old or new.

This handle has a strong spring incorporated into the stylish boss design to give both functionality & elegance.

Set includes an internal and external lever espag handle. For use with a multi-point lock or french door kit in conjunction with a euro cylinder.

Supplied with matching bolt through fixings.

Finish: External Beeswax

Backplate Size: 242mm x 32mm x 13mm Handle Length: 118mm Fixing Centres: 212mm