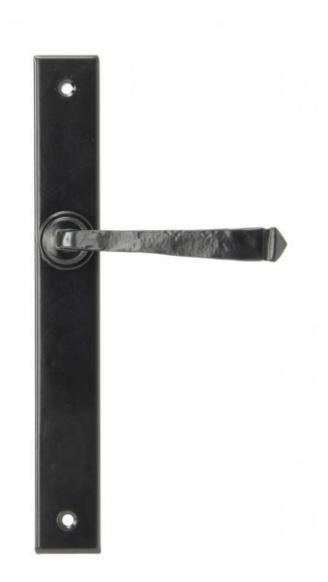

## Anvil 92133 - Black Avon Slimline Sprung Lever Latch Set

The Avon set is part of the blacksmith's range of sprung lever handles that is individually forged in steel on an anvil and is a very striking, contemporary handle that looks great on any type of house, old or new.

This handle has a strong spring incorporated into the stylish boss design to give both functionality & elegance.

Set includes an internal and external lever espag handle. For use with a multi-point lock or french door kit in conjunction with a euro cylinder.

Supplied with matching bolt through fixings.

Finish: Black

Backplate Size: 242mm x 32mm x 13mm Handle Length: 118mm Fixing Centres: 212mm