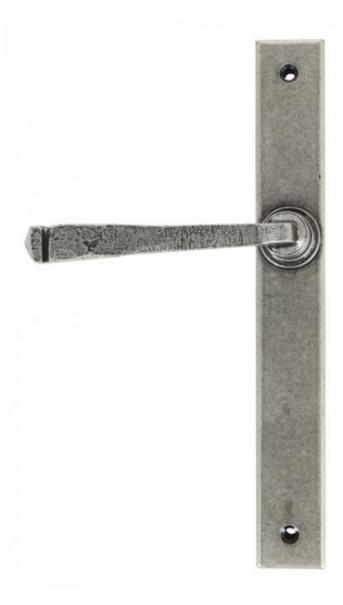

## **Anvil 45446 - Pewter Avon Slimline Sprung Lever Latch Set**

The Avon set is part of the blacksmith's range of sprung lever handles that is individually forged in steel on an anvil and is a very striking, contemporary handle that looks great on any type of house, old or new.

This handle has a strong spring incorporated into the stylish boss design to give both functionality & elegance.

Set includes an internal and external lever espag handle. For use with a multi-point lock or french door kit in conjunction with a euro cylinder.

Supplied with matching bolt through fixings.

Finish: Pewter

Backplate Size: 242mm x 32mm x 13mm

Handle Length: 118mm Fixing Centres: 212mm