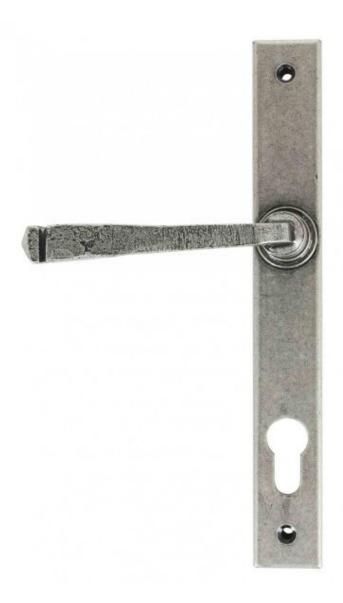

## **Anvil 33034 - Pewter Avon Slimline Sprung Lever Espag Lock Set**

The Avon set is part of the blacksmith's range of sprung lever handles that is individually forged in steel on an anvil and is a very striking, contemporary handle that looks great on any type of house, old or new.

This handle has a strong spring incorporated into the stylish boss design to give both functionality & elegance.

Set includes an internal and external lever espag lock handle. For use with a multi-point lock or french door kit in conjunction with a euro cylinder.

Supplied with matching bolt through fixings.

Finish: Pewter

Backplate Size: 242mm x 32mm x 13mm

Handle Length: 118mm

Centres: 92mm

Fixing Centres: 212mm