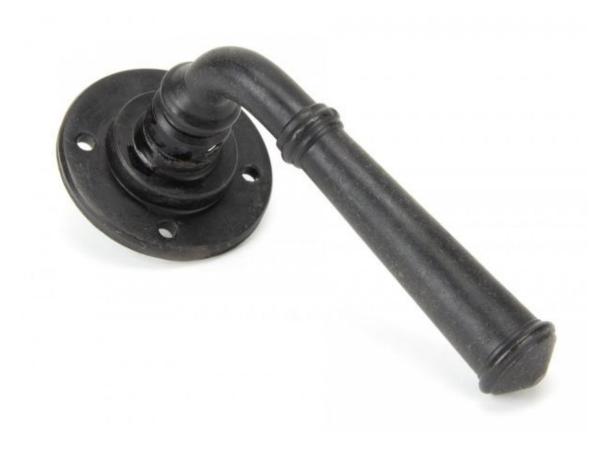

## **Anvil 92050 - External Beeswax Regency Lever on Rose Set**

From The Anvil's regency lever collection is a popular choice for many properties and features a simple square edged backplate, which is complemented with a smooth rounded lever.

This handle has a strong spring incorporated into the stylish boss design to give both functionality & elegance.

The period rose is fitted with a strong spring and therefore can be used in a number of different situations around the home. Use in conjunction with a mortice latch, lock and escutcheon or bathroom thumbturn. Supplied as a pair.

Supplied with matching SS wood screws.

Finish: External Beeswax

Rose Diameter: 60mm Rose Height: 5mm Handle Length: 120mm Fixing Centres: 32mm