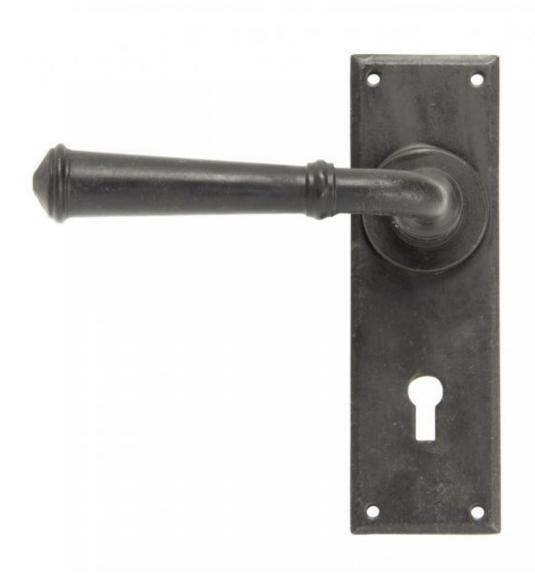

## Anvil 92051 - External Beeswax Regency Lever Lock Set

From The Anvil's regency lever collection is a popular choice for many properties and features a simple square edged backplate, which is complemented with a smooth rounded lever.

This handle has a strong spring incorporated into the stylish boss design to give both functionality & elegance.

Lever handle for internal and external doors where locking is required. For use with a 5 lever sash lock BS.

Set includes 2 lever lock handles.

Supplied with matching wood screws.

Finish: External Beeswax

Backplate Size: 152mm x 48mm x 5mm

Handle Length: 120mm

Centres: 57mm