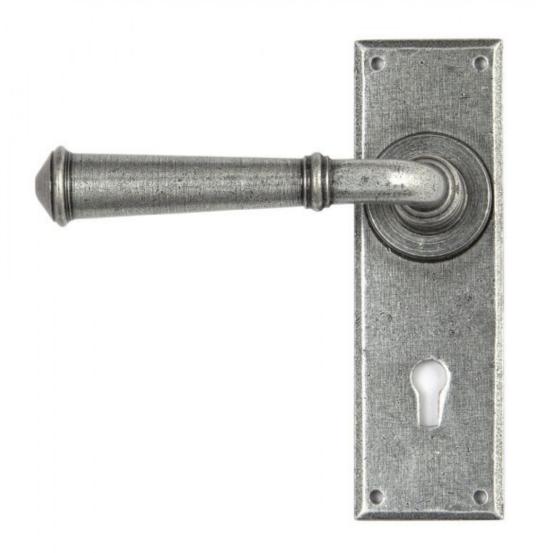

## **Anvil 45125 - Pewter Regency Lever Lock Set**

From The Anvil's regency lever collection is a popular choice for many properties and features a simple square edged backplate, which is complemented with a smooth rounded lever.

This handle has a strong spring incorporated into the stylish boss design to give both functionality & elegance.

Lever handle for internal and external doors where locking is required. For use with a 5 lever sash lock BS.

Set includes 2 lever lock handles.

Supplied with matching wood screws.

Finish: Pewter

Backplate Size: 152mm x 48mm x 5mm

Handle Length: 120mm

Centres: 57mm