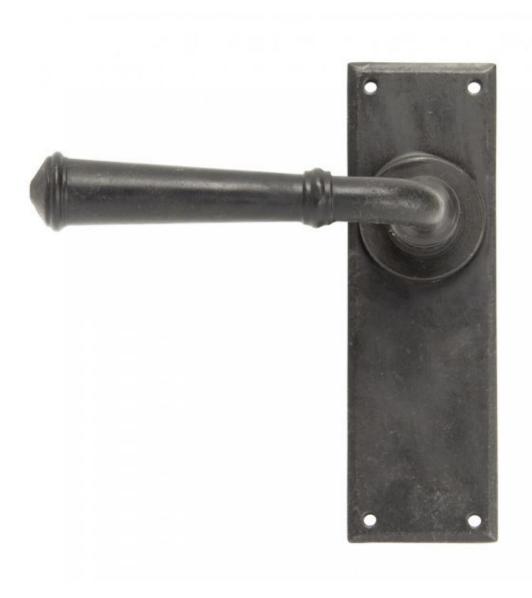

## **Anvil 92052 - External Beeswax Regency Lever Latch Set**

From The Anvil's regency lever collection is a popular choice for many properties and features a simple square edged backplate, which is complemented with a smooth rounded lever.

This handle has a strong spring incorporated into the stylish boss design to give both functionality & elegance.

Lever handle for internal doors where locking is not required.

Set includes 2 lever latch handles.

Supplied with matching wood screws.

Finish: External Beeswax

Backplate Size: 152mm x 48mm x 5mm

Handle Length: 120mm