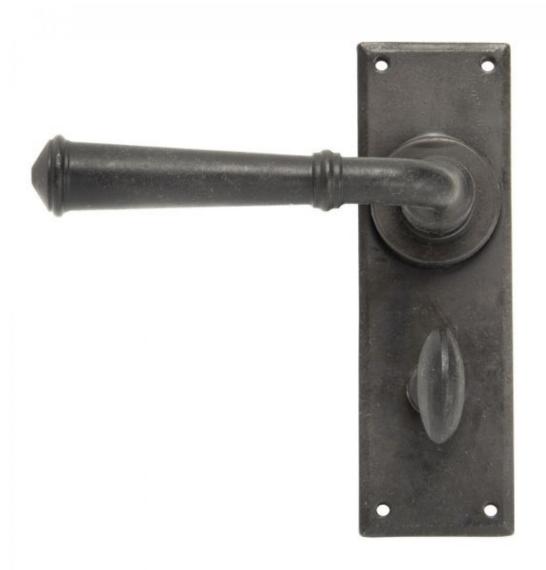

## **Anvil 92053 - External Beeswax Regency Lever Bathroom Set**

From The Anvil's regency lever collection is a popular choice for many properties and features a simple square edged backplate, which is complemented with a smooth rounded lever.

This handle has a strong spring incorporated into the stylish boss design to give both functionality & elegance.

Lever handle for internal bathroom doors where privacy is required. For use with a bathroom mortice lock.

Set includes 2 lever bathroom handles.

Supplied with matching wood screws.

Finish: External Beeswax

Backplate Size: 152mm x 48mm x 5mm

Handle Length: 120mm